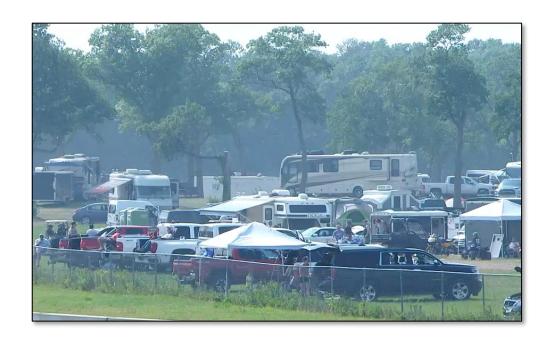

### **SUMMARY**

13,456 Three-Day Total.

Fans and their motorcycles, cars, trucks, RV's and campers filled the grounds of BIR from Thursday thru Sunday.