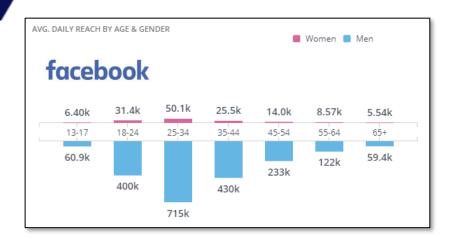

#### MotoAmerica YouTube Videos

| <u>AGE</u> | <u>%</u>    |         |
|------------|-------------|---------|
| 13-17      | 3%          |         |
| 18-24      | 14%         |         |
| 25-34      | 27%         | YouTube |
| 35-44      | 21%         | Toulune |
| 45-54      | 17%         |         |
| 55-64      | 13%         |         |
| 65+        | 6%          |         |
| Male: 88%  | Female: 12% |         |