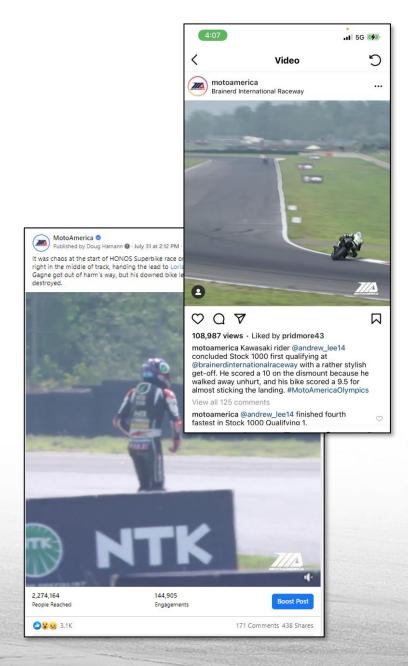

### **SUMMARY**

180 Posts

7,458,730 Impressions 402,588 Engagement 2,836,097 Video Views

6,051 Shares/Comments

| DETAILS           | Facebook  | Instagram | Twitter | TikTok  |
|-------------------|-----------|-----------|---------|---------|
| Posts             | 59        | 25        | 88      | 8       |
| Impressions       | 6,146,287 | 820,023   | 291,277 | 201,143 |
| Engagement        | 333,174   | 40,663    | 12,676  | 16,075  |
| Video Views       | 2,359,566 | 253,585   | 21,803  | 201,143 |
| Comments & Shares | 4,736     | 311       | 457     | 547     |

### **NOTES**

- · All metrics shown are organic, non-paid.
- Four different platforms serve content uniquely, delivering greater content Reach and Diversity.
- Sharing, commenting and friend-tagging confirms that viewers find such value in MotoAmerica content they broadcast it themselves.