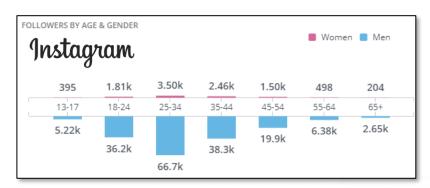

#### MotoAmerica.com Traffic

| <u>AGE</u>   | <u>%</u>   |         |            |
|--------------|------------|---------|------------|
| 18-24        | 10%        |         |            |
| 25-54        | 22%        | 132,132 | Page Views |
| 35-44        | 18%        | 40,532  | Users      |
| 45-54        | 21%        | 66,829  | Sessions   |
| 55-64        | 19%        |         |            |
| 65+          | 9%         |         |            |
| Male: 84%, F | emale: 16% |         |            |