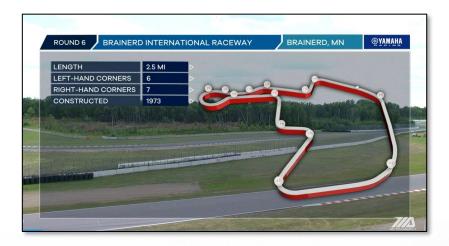

### **SNAPSHOT SUMMARY**

Brainerd International Raceway stated "superbikes" was the #1 most requested racing from polled fans. MotoAmerica answered with the first AMA event in 17 years. Fans delivered an outstanding turnout for, essentially, a first-year event.